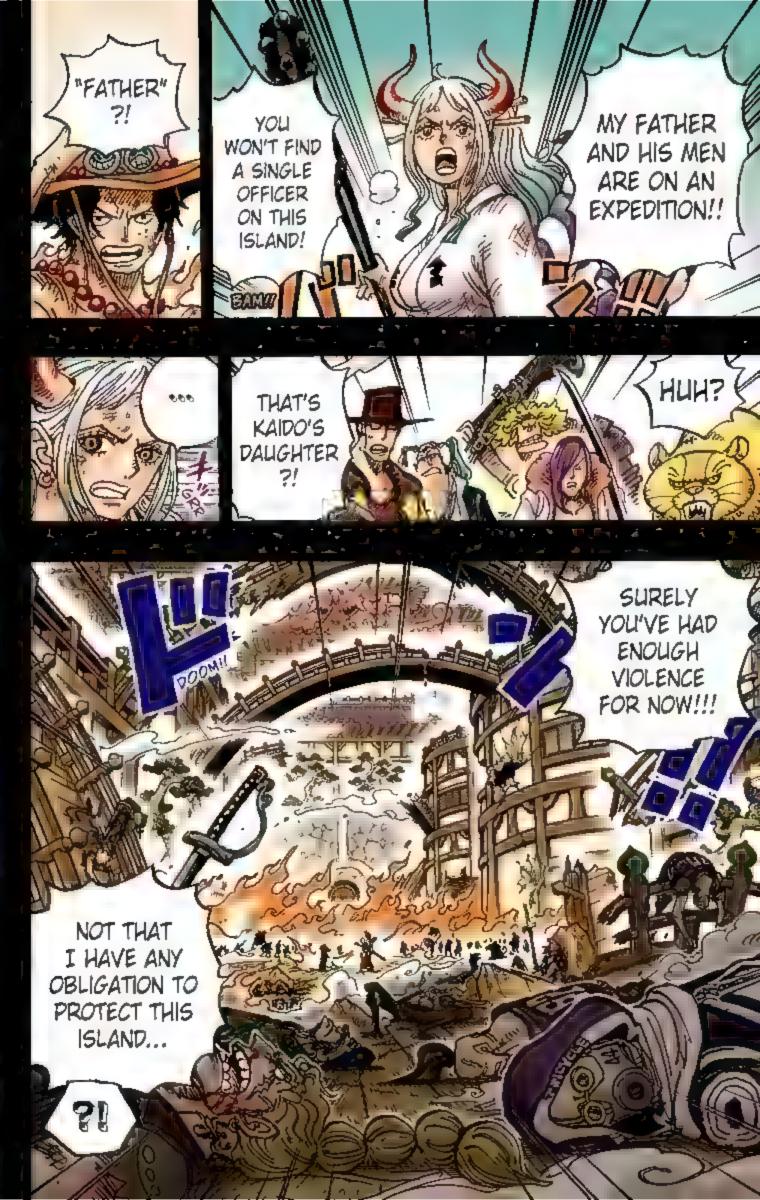

# Kurozumi Orochi

The ruler of Wano, using Kaido's help. He cunningly schemed to overthrow his archenemy, the Kozuki Clan.

to fight 00 Kurozumi Kanjuro Luffv's Orochi's Spy side!

Left Kaido's **Pirates** 

Former Tobi Roppo

Kaido's Daughter

Shogun of Wano

Hatei

Orochi Oniwabanshu Former Private Ninja Squad of the

forces chase after him and decide to launch a sneak attack. With new powerful friends in tow, the raid on Onigashima begins!! While the Emperor's followers block the way on the Island, Kaido's daughter Yamato shows up and swears to fight on Luffy's side. The Red-Scabbards samural face off against Kaido on the roof of the castle, fighting to avenge their beloved Lord Oden. But Kaido steadily gains the upper hand... Luffy and others are heading for the roof too, but Kaido's henchman stand in their way.